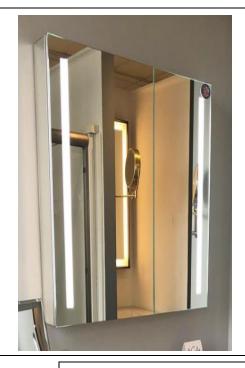

# **LED MEDICINE CABINET**

MODEL#: PHA 3630-2D (1)

## **PHAROS COLLECTION**

## **FEATURES:**

- TWO FULLY MIRRORED 18X30" DOORS.
- THREE ADJUSTABLE 3/8"
   THICK HIGH POLISHED GLASS
   SHELVES.
- INFINITELY ADJUSTABLE SHELVING WITH LOCKDOWN MECHANISM (NO HOLES IN CABINET).
- 6000K (COOL WHITE) OR 3500K (WARM WHITE).
- BRIGHTNESS: 3300 LUMENS.
- 165-DEGREE PROPRIETARY SOFT CLOSE HEAVY DUTY HINGES.
- FULL GASKET BEHIND DOOR.
- HIGH RESOLUTION SILVER
   PLATE GLASS MIRRORS
   FRONT, BACK OF DOOR AND
   BACK WALL.
- BACK WALL MIRROR FULLY SEALED.